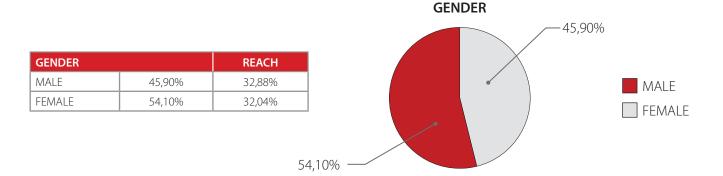

#### MojPosao

- is most visited job website in Croatia.
- by Gemius and Google Analitycs is among 15 most visited croatian web sites, with than 500.000 unique visitors and more than 11.000.000 pageviews per month.
- by Gemius monthly reach is 12% of all Croatian Internet users.
- as the main recruitment channel for employment uses more than 30.000 small, medium and large companies and 93% of candidates who are looking for a job online.
- is recognized as source of relevant information on Croatian labor market trends and has a significant role in various projects regarding human resources management.