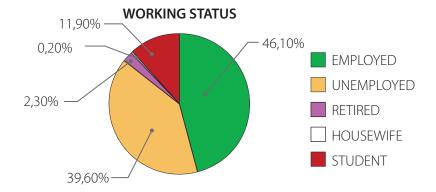

| WORKING STATUS | REACH  |
|----------------|--------|
| EMPLOYED       | 46,10% |
| UNEMPLOYED     | 39,60% |
| RETIRED        | 2,30%  |
| HOUSEWIFE      | 0,20%  |
| STUDENT        | 11,90% |